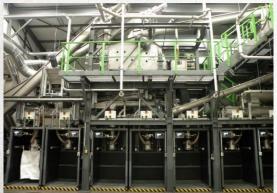

#### Mechanical process

 Separation of valuable substances from cells

Capacity: 20.000 t/a Throuput: 5 t/h Output:

2

**Recycling Line** 