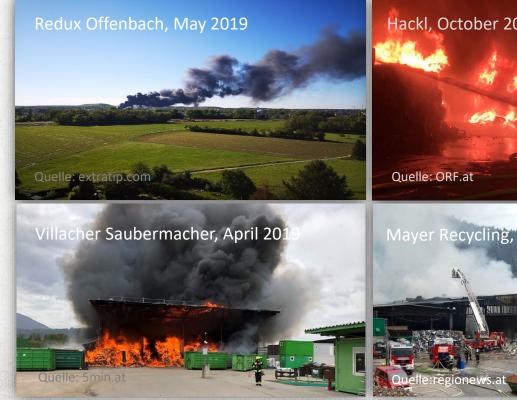

## Development of fire damage Using the example of Styria

Batteries in residual waste in AUT: • 0.05 M-%, approx. 20 batteries per ton

Lithium batteries in residual waste in AUT: • 0.002 M-%, approx. 1 battery per ton

Based on the residual waste amount (EU) of approx. 224,5 million tons Ø 224.500.000 Pieces of lithium batteries

Estimation of the probability of fire damage (p = 0,0001)

Ø22.450 potential fire incidents per year

Fire damages in Styria (based on R. Pomberger & T. Nigl, 2020)