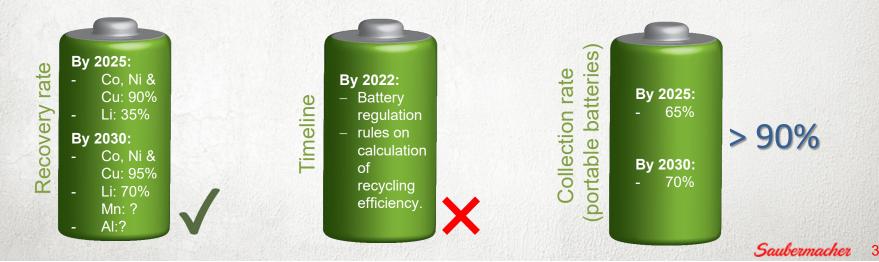

## EU- Battery regulation (proposal)

### **3 Important recommendations:**

- 1. Recovery rate on more elements, eg. Mn, Al
- 2. The rules on calculation should be ready in 2022
- 3. Increase collection rates. Deposit refund systems and other tools to be set up

# Increase collection rates. Separate and safe collection schemes

5