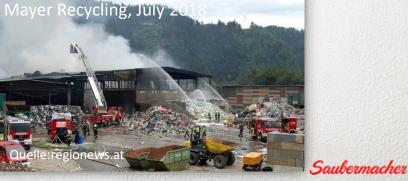

## Development of fire damage Using the example of Styria

Batteries in residual waste in AUT: • 0.05 M-%, approx. 20 batteries per ton

Lithium batteries in residual waste in AUT: • 0.002 M-%, approx. 1 battery per ton

Fire damages in Styria (based on R. Pomberger & T. Nigl, 2020)