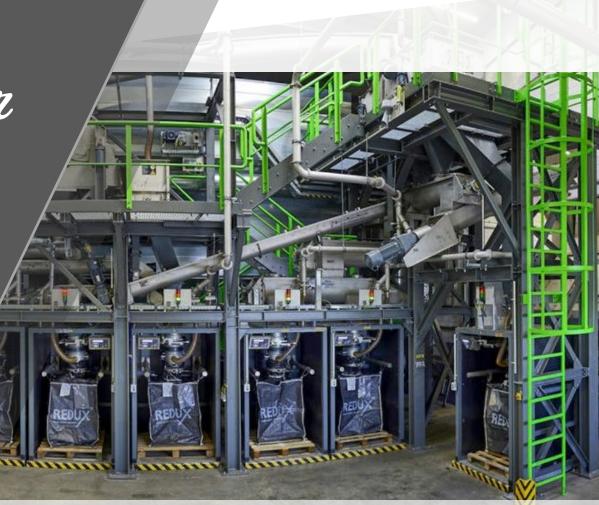

## First industrial battery recycling plant Lithium-ion batteries

Sorting Line

Discharging

Feeding in our own grid

#### Disassembly

– Manual Separation

#### Thermal pretreatment

- Evaporation of electrolyte

#### Mechanical process

 Separation of valuable substances from cells

Capacity: 20.000 t/a Throuput: 5 t/h Output:

2

**Recycling Line** 