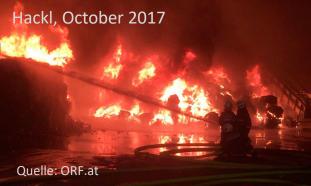

## Development of fire damage Using the example of Styria

Batteries in residual waste in AUT: • 0.05 M-%, approx. 20 batteries per ton

Lithium batteries in residual waste in AUT: • 0.002 M-%, approx. 1 battery per ton

Based on the residual waste amount (EU) of approx. 224,5 million tons Ø 224.500.000 Pieces of lithium batteries

Estimation of the probability of fire damage (p = 0,0001)

Ø22.450 potential fire incidents per year

Fire damages in Styria (based on R. Pomberger & T. Nigl, 2020)