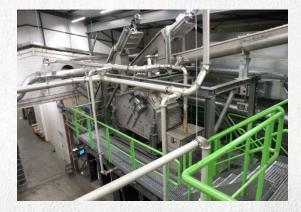

#### Mechanical process

 Separation of valuable substances from cells

Capacity: 20.000 t/a Throuput: 5 t/h Output:

2

**Recycling Line** 