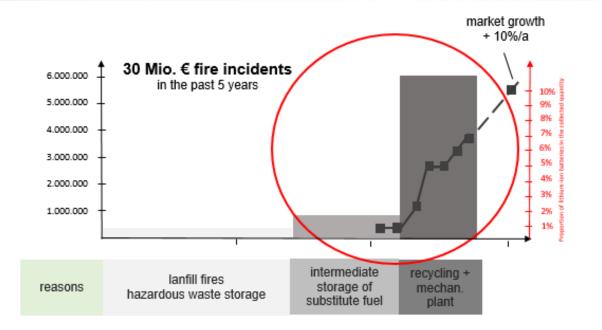

## Development of fire damage Using the example of Styria

Batteries in residual waste in AUT: • 0.05 M-%, approx. 20 batteries per ton

Lithium batteries in residual waste in AUT: • 0.002 M-%, approx. 1 battery per ton

Based on the residual waste amount (EU) of approx. 224,5 million tons Ø 224.500.000 Pieces of lithium batteries

Estimation of the probability of fire damage (p = 0,0001)

Ø22.450 potential fire incidents per year